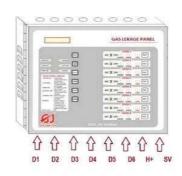

ction and over range.
- MCU Based
- Fast Response
- Simple installation and maintenance
- Weatherproof & Flamepoof enclosure

### **Technical Specifications:**

## **TECHNICAL DATA SHEET**



# **GAS JANITOR**

a true safety

DisplayDetection PrincipleSemiconductor

• Sampling : Diffusion

• Range : 0 to 25% or 0 to 100% LEL

• Power Supply : 24 VDC

Power (MAX) : 150 mA @ 24VDC

Environmental Tempreature : 0 to 55°C

• Environmental Humidity : 95% (Non-Condensing)

Output : SPDT
Alarm Level : 10% LEL
Response Time : <10 Sec</li>
Enclosure Class : IP66

• Mechanical Interface : 3/4" NPT Three Side

Total Diamentions : (L)180mm\*(W)180mm\*(H)100mm
Color : TOP GRAY & BOTTOM YELLOW

• Housing Material : Aluminium Alloy

• Certificate : CMRI, BIS, PESO(CCOE)

#### **Installation Reference:**



















D1

D2

**D3** 

**D4** 

D5

D6