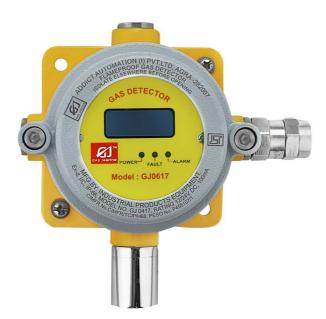

## **LPG/PNG GAS LEAKAGE DETECTOR-GJ0617**

## **Description:**

The **GJ0617** is a wall mounted or fixed type LPG/PNG gas leakage detector. This device senses the LPG/PNG gas leakage and shows the leakage concentration on LCD and send signal to control panel also. Detectors and control panel connected with four core cables. And it is installed near gas leakage points. This device is also compatible to operate solenoid valve, Hooter, Siren, Fire Panel and BMS with some customization.

#### **Features:**

- Widely installed in many industries
- Four wire communication two for power and remains two for Output.
- Protection against wrong wire connection and over range.
- MCU Based
- Fast Response
- Simple installation and maintenance
- Weatherproof & Flamepoof enclosure

# **GAS JANITOR**

a true safety

DisplayDetection PrincipleSemiconductor

• Sampling : Diffusion

• Range : 0 to 25% or 0 to 100% LEL

• Power Supply : 24 VDC

Power (MAX) : 150 mA @ 24VDC

Environmental Tempreature : 0 to 55°C

• Environmental Humidity : 95% (Non-Condensing)

Output : SPDT
Alarm Level : 10% LEL
Response Time : <10 Sec</li>
Enclosure Class : IP66

• Mechanical Interface : 3/4" NPT Three Side

Total Diamentions : (L)180mm\*(W)180mm\*(H)100mm
Color : TOP GRAY & BOTTOM YELLOW

• Housing Material : Aluminium Alloy

• Certificate : CMRI, BIS, PESO(CCOE)