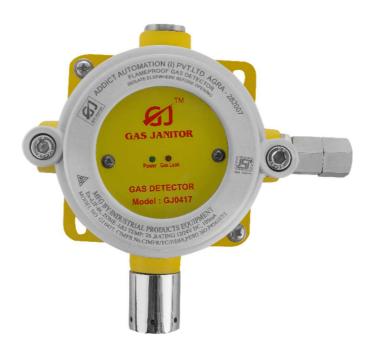

## LPG/PNG LEAKAGE DETECTOR-GJ0417

### **Description:**

The **GJ0417** is a wall mounted or fixed type LPG/PNG leakage detector. This device senses the LPG/PNG gas leakage and gives LED indication and send signal to control panel also. Detectors and control panel connected with four core cables. And it is installed near gas leakage points. This device is also compatible to operate solenoid valve, Hooter, Siren, Fire Panel and BMS with some customization.

• Environmental Humidity : 95% (Non-Condensing)

Output : SPDT
Alarm Level : 10% LEL
Response Time : <10 Sec</li>
Enclosure Class : IP66

Mechanical Interface : 3/4" NPT Three Side

Total Diamentions : (L)180mm\*(W)180mm\*(H)100mm
 Color : TOP GRAY & BOTTOM YELLOW

• Housing Material : Aluminium Alloy

• Certificate : CMRI, BIS, PESO(CCOE)