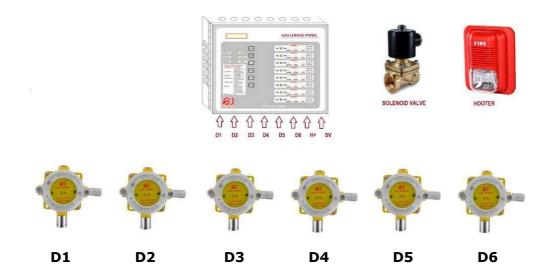

#### **Installation Reference:**

### **Description:**

The **GJ0417** is a wall mounted or fixed type LPG/PNG leakage detector. This device senses the LPG/PNG gas leakage and gives LED indication and send signal to control panel also. Detectors and control panel connected with four core cables. And it is installed near gas leakage points. This device is also compatible to operate solenoid valve, Hooter, Siren, Fire Panel and BMS with some customization.