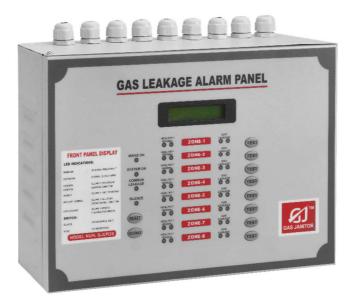

# **GAS LEAKAGE ALARM PANEL-8 ZONE**

### **Description:**

The **GJCP-08** is an 8-Zone control panel. It shows current status of all connected gas leak detectors. Detectors and control panel connected with four core cable. And it is the central part of conventional gas leakage alarm system. This control panel is also compatible with operate solenoid valve, Hooter, Siren, Fire Panel and BMS.

### Features:

- 16x2 dot matrix LCD display
- Zone wise LED's indications HEALTHY/ NORMAL: GREEN LED & GAS LEAKAGE: RED LED
- **PFC** for fire panel communication or other acuators
- External TEST switches of manual testing of each zones
- External switches for RESET control panel and Hooter SILENCE
- Mains ON, System ON, Common LEAKAGE, SILENCE all have seprate LED indications.
- Three Layer High voltage/current protection.
- Esay Installation i.e. close to PLUG & PLAY type
- Battary Back up also available(Optional)