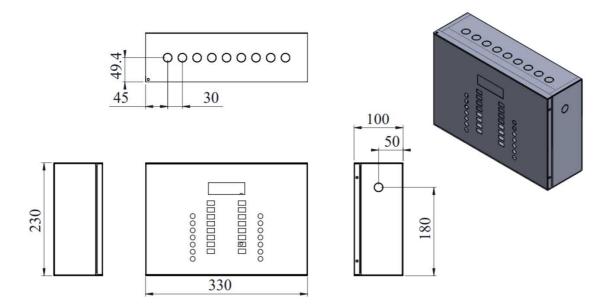

### **Technical Specifications:**

- **Operating Voltage :** 220VAC±20 ٠
- Temprature 0 to 55°C ٠ :
- Humidity 95% (Non-Condensing) :

:

- Output 1 : 24 VDC 1.5 Amp for Slonoid Valve
- Output 2 •
- 24 VDC 1 Amp for Hooter
- Output 3 **PFC for Actautors** :
- Diamentions •
- : (L)330mm\*(W)230mm\*(D)100mm
- Color : ٠ :
- Material
- **Caramel White CRCA Sheet GUAGE 20 & dualy powder coated**

#### **Structure Dimensions:**

ADDICT AUTOMATION INDIA PVT LTD 53/B2, 2<sup>ND</sup> FLOOR, RAMA ROAD INDUSTRIAL AREA, NEW DELHI-110015