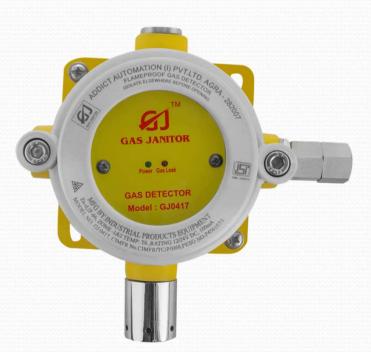

# METHANE (CH4) GAS DETECTOR

GJ0417

The GJ0417 is a permanently mounted (fixed) CH4 Gas Detector which operates on 24 VDC power source and also available in 12VDC and provides an SPDT PFC output.

#### **Features:**

- ➤ Weather proof and dust proof (IP66) enclosure.
- ➤ CCOE and CMRI approved Enclosure.
- ➤ PFC for remote signaling and control.
- ➤ Simple installation and maintenance.
- ➤ MCU Based.
- ➤ Fast Response.